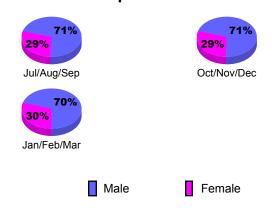

|                  |  |  |  |
|                    | Net<br>Memb | Actual<br>New | Actual<br>Dropped | Gain/<br>Loss of | Gain/<br>Loss of |  |  |  |
| Month              | <u>Goal</u> | <u>Memb</u>   | <u>Memb</u>       | <u>Memb</u>      | <u>Memb</u>      |  |  |  |
| Jul/Aug/Sep        | 5           | 41            | -74               | -33              | -37              |  |  |  |
| Oct/Nov/Dec        | 45          | 83            | -75               | 8                | -12              |  |  |  |
| Jan/Feb/Mar        | 20          | 62            | -42               | 20               | 7                |  |  |  |
| Totals             | 70          | 186           | -191              | -5               | -42              |  |  |  |





## **Gender Comparison 2009-2010**