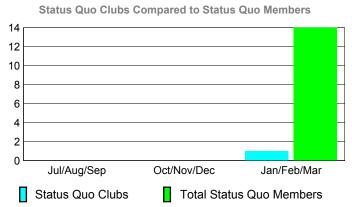

## YTD Status Quo Clubs 2009-2010

| <u> MEMBERSHIP</u> |             |               |                   |                  |                  |  |  |  |
|--------------------|-------------|---------------|-------------------|------------------|------------------|--|--|--|
|                    |             | Member        | Membership        |                  |                  |  |  |  |
|                    |             | 200           | 2008-2009         |                  |                  |  |  |  |
|                    | Net<br>Memb | Actual<br>New | Actual<br>Dropped | Gain/<br>Loss of | Gain/<br>Loss of |  |  |  |
| Month              | <u>Goal</u> | <u>Memb</u>   | <u>Memb</u>       | <u>Memb</u>      | <u>Memb</u>      |  |  |  |
| Jul/Aug/Sep        | 5           | 41            | -74               | -33              | -37              |  |  |  |
| Oct/Nov/Dec        | 45          | 83            | -75               | 8                | -12              |  |  |  |
| Jan/Feb/Mar        | 20          | 62            | -42               | 20               | 7                |  |  |  |
| Totals             | 70          | 186           | -191              | -5               | -42              |  |  |  |