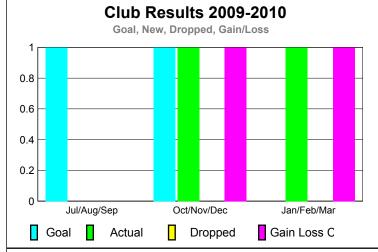

GMT: ED J LECIUS Location: MASSACHUSETTS GMT CA: 1

|             |                            | <u>Club</u><br>200            |                                   | <u>Clubs</u><br>2008-2009        |                                  |
|-------------|----------------------------|-------------------------------|-----------------------------------|----------------------------------|----------------------------------|
| Month       | New<br>Club<br><u>Goal</u> | Actual<br>New<br><u>Clubs</u> | Actual<br>Dropped<br><u>Clubs</u> | Gain/<br>Loss of<br><u>Clubs</u> | Gain/<br>Loss of<br><u>Clubs</u> |
| Jul/Aug/Sep | 1                          | 0                             | 0                                 | 0                                | 0                                |
| Oct/Nov/Dec | 1                          | 1                             | 0                                 | 1                                | -2                               |
| Jan/Feb/Mar | 0                          | 1                             | 0                                 | 1                                | 0                                |
| Totals      | 2                          | 2                             | 0                                 | 2                                | -2                               |