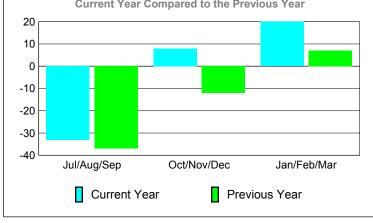

## YTD Status Quo Clubs 2009-2010

| <u> MEMBERSHIP</u> |             |               |                   |                  |                  |  |  |  |
|--------------------|-------------|---------------|-------------------|------------------|------------------|--|--|--|
|                    |             | Member        | Membership        |                  |                  |  |  |  |
|                    |             | 200           | 2008-2009         |                  |                  |  |  |  |
|                    | Net<br>Memb | Actual<br>New | Actual<br>Dropped | Gain/<br>Loss of | Gain/<br>Loss of |  |  |  |
| Month              | <u>Goal</u> | <u>Memb</u>   | <u>Memb</u>       | <u>Memb</u>      | <u>Memb</u>      |  |  |  |
| Jul/Aug/Sep        | 5           | 41            | -74               | -33              | -37              |  |  |  |
| Oct/Nov/Dec        | 45          | 83            | -75               | 8                | -12              |  |  |  |
| Jan/Feb/Mar        | 20          | 62            | -42               | 20               | 7                |  |  |  |
| Totals             | 70          | 186           | -191              | -5               | -42              |  |  |  |