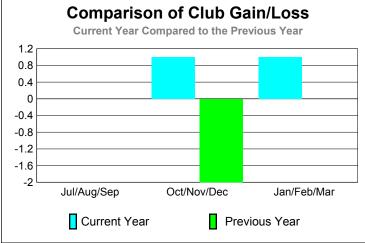

GMT: ED J LECIUS Location: MASSACHUSETTS GMT CA: 1

|             |                            | <u>Club</u><br>200            |                                   | <u>Clubs</u><br>2008-2009        |                                  |
|-------------|----------------------------|-------------------------------|-----------------------------------|----------------------------------|----------------------------------|
| Month       | New<br>Club<br><u>Goal</u> | Actual<br>New<br><u>Clubs</u> | Actual<br>Dropped<br><u>Clubs</u> | Gain/<br>Loss of<br><u>Clubs</u> | Gain/<br>Loss of<br><u>Clubs</u> |
| Jul/Aug/Sep | 1                          | 0                             | 0                                 | 0                                | 0                                |
| Oct/Nov/Dec | 1                          | 1                             | 0                                 | 1                                | -2                               |
| Jan/Feb/Mar | 0                          | 1                             | 0                                 | 1                                | 0                                |
| Totals      | 2                          | 2                             | 0                                 | 2                                | -2                               |