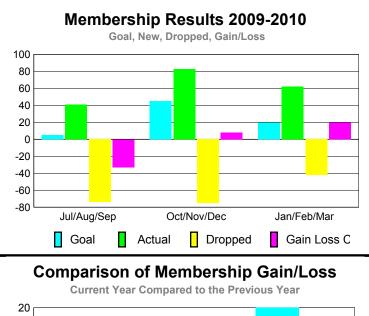

## YTD Status Quo Clubs 2009-2010

| <u> MEMBERSHIP</u> |             |               |                   |                  |                  |  |  |  |
|--------------------|-------------|---------------|-------------------|------------------|------------------|--|--|--|
|                    |             | Member        | Membership        |                  |                  |  |  |  |
|                    |             | 200           | 2008-2009         |                  |                  |  |  |  |
|                    | Net<br>Memb | Actual<br>New | Actual<br>Dropped | Gain/<br>Loss of | Gain/<br>Loss of |  |  |  |
| Month              | <u>Goal</u> | <u>Memb</u>   | <u>Memb</u>       | <u>Memb</u>      | <u>Memb</u>      |  |  |  |
| Jul/Aug/Sep        | 5           | 41            | -74               | -33              | -37              |  |  |  |
| Oct/Nov/Dec        | 45          | 83            | -75               | 8                | -12              |  |  |  |
| Jan/Feb/Mar        | 20          | 62            | -42               | 20               | 7                |  |  |  |
| Totals             | 70          | 186           | -191              | -5               | -42              |  |  |  |